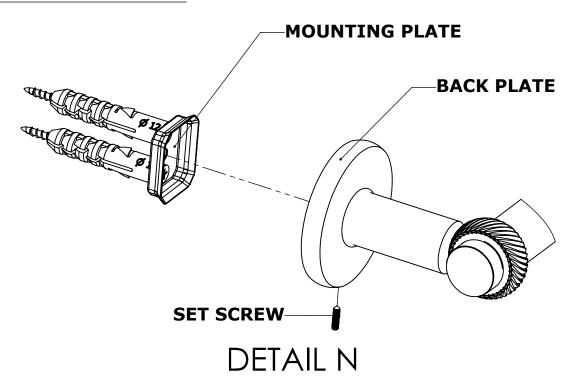

**DETAIL O** 

### **Step 2:** Attach Bracket to Mounting Plate.

Place bracket on mounting plate and secure by tightening set screw as shown below.