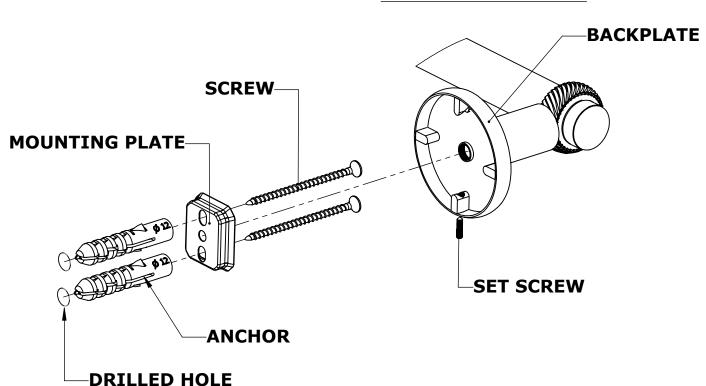

#### Step 1: Drill holes in Wall for screw anchors and attach Mounting Plate to Wall

Determine your desired location for installation and make a mark for the location of the mounting plate. Remove mounting plate from backplate by loosening set screw in backplate as pictured below. Place center hole of mounting plate over mark made above. Make 2 marks where mounting screws will be placed as shown below. Drill hole at each of the marks. (You may substitute other style mounting anchors or screws if desired). Place anchors into the holes made. Place mounting plate over holes and secure to mounting surface using screws as shown below.