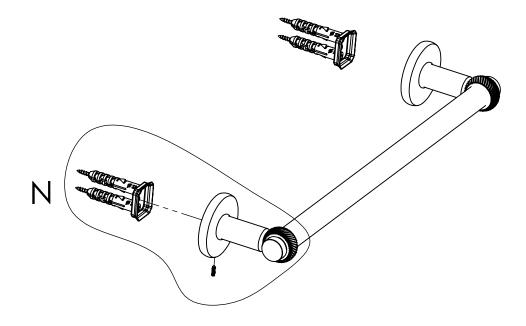

### **Step 2:** Attach Bracket to Mounting Plate.

Place bracket on mounting plate and secure by tightening set screw as shown below.