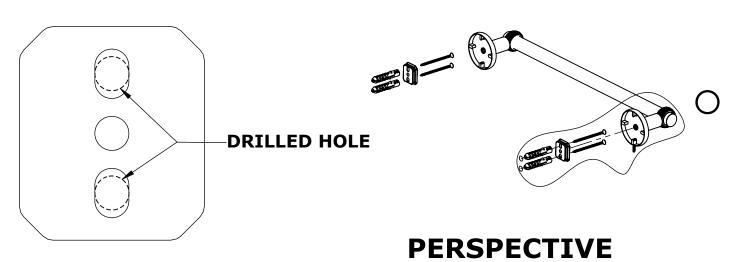

## INSTALLATION INSTRUCTIONS

#### Step 1: Drill holes in Wall for screw anchors and attach Mounting Plate to Wall

Determine your desired location for installation and make a mark for the location of the mounting plate. Remove mounting plate from backplate by loosening set screw in backplate as pictured below. Place center hole of mounting plate over mark made above. Make 2 marks where mounting screws will be placed as shown below. Drill hole at each of the marks. (You may substitute other style mounting anchors or screws if desired). Place anchors into the holes made. Place mounting plate over holes and secure to mounting surface using screws as shown below.





**DETAIL O** 



# INSTALLATION INSTRUCTIONS

### **Step 2:** Attach Bracket to Mounting Plate.

Place bracket on mounting plate and secure by tightening set screw as shown below.



### **PERSPECTIVE**